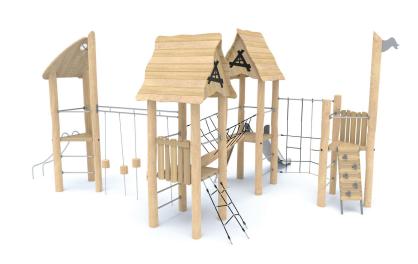

## INFORMATION ABOUT THE PRODUCT

| INFORMATION ABOUT THE PRODUCT                                                                                                    |                   |
|----------------------------------------------------------------------------------------------------------------------------------|-------------------|
| Dimensions                                                                                                                       | ca.660 x 960 cm   |
| Safety zone                                                                                                                      | ca.1010 x 1260 cm |
| Overall height                                                                                                                   | ca.435 cm         |
| Free fall height                                                                                                                 | ca.170 cm         |
| Amount of users                                                                                                                  | 25 persons        |
| Product complies with EN 1176-1:2017-12                                                                                          | YES               |
| Availability of spare parts                                                                                                      | YES               |
| Age range                                                                                                                        | 3-12              |
| According to EN 1176-1:2017-12 norm, the product requires applying a safety surface according to the product's free fall height. |                   |