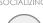

## INFORMATION ABOUT THE PRODUCT

| INFORMATION ABOUT THE PRODUCT                                                                                                    |                   |
|----------------------------------------------------------------------------------------------------------------------------------|-------------------|
| Dimensions                                                                                                                       | ca.660 x 960 cm   |
| Safety zone                                                                                                                      | ca.1010 x 1260 cm |
| Overall height                                                                                                                   | ca.435 cm         |
| Free fall height                                                                                                                 | ca.170 cm         |
| Amount of users                                                                                                                  | 25 persons        |
| Product complies with EN 1176-1:2017-12                                                                                          | YES               |
| Availability of spare parts                                                                                                      | YES               |
| Age range                                                                                                                        | 3-12              |
| According to EN 1176-1:2017-12 norm, the product requires applying a safety surface according to the product's free fall height. |                   |