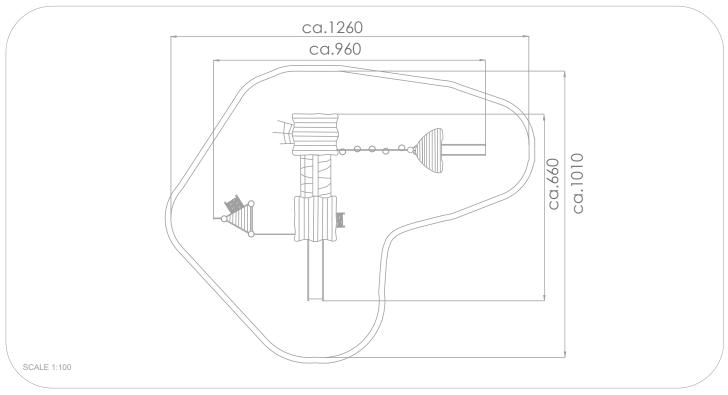

## INFORMATION ABOUT THE PRODUCT

| INFORMATION ABOUT THE PRODUCT                                                                                                    |                   |
|----------------------------------------------------------------------------------------------------------------------------------|-------------------|
| Dimensions                                                                                                                       | ca.660 x 960 cm   |
| Safety zone                                                                                                                      | ca.1010 x 1260 cm |
| Overall height                                                                                                                   | ca.435 cm         |
| Free fall height                                                                                                                 | ca.170 cm         |
| Amount of users                                                                                                                  | 25 persons        |
| Product complies with EN 1176-1:2017-12                                                                                          | YES               |
| Availability of spare parts                                                                                                      | YES               |
| Age range                                                                                                                        | 3-12              |
| According to EN 1176-1:2017-12 norm, the product requires applying a safety surface according to the product's free fall height. |                   |