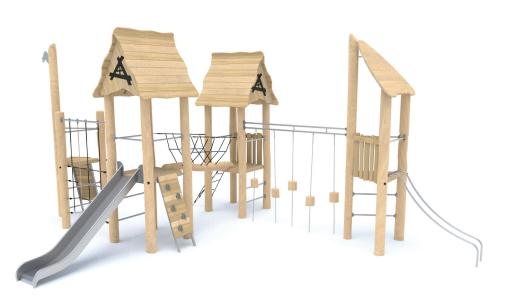

## INFORMATION ABOUT THE PRODUCT

| INFORMATION ABOUT THE PRODUCT                                                                                                    |                   |
|----------------------------------------------------------------------------------------------------------------------------------|-------------------|
| Dimensions                                                                                                                       | ca.660 x 960 cm   |
| Safety zone                                                                                                                      | ca.1010 x 1260 cm |
| Overall height                                                                                                                   | ca.435 cm         |
| Free fall height                                                                                                                 | ca.170 cm         |
| Amount of users                                                                                                                  | 25 persons        |
| Product complies with EN 1176-1:2017-12                                                                                          | YES               |
| Availability of spare parts                                                                                                      | YES               |
| Age range                                                                                                                        | 3-12              |
| According to EN 1176-1:2017-12 norm, the product requires applying a safety surface according to the product's free fall height. |                   |