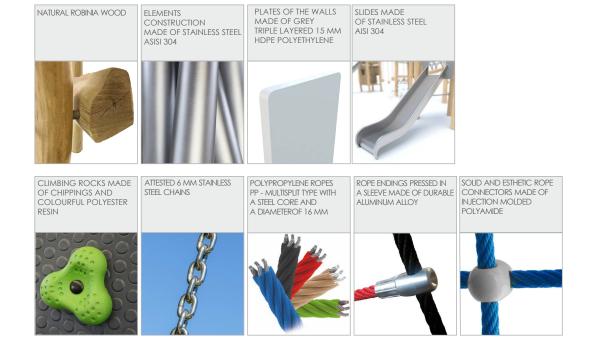

| 25 persons        |
| Product complies with EN 1176-1:2017-12                                                                                          | YES               |
| Availability of spare parts                                                                                                      | YES               |
| Age range                                                                                                                        | 3-12              |
| According to EN 1176-1:2017-12 norm, the product requires applying a safety surface according to the product's free fall height. |                   |

Visualisation is for reference only, actual appearance may vary.



8177

## **ROBINIA PLAY**





## MATERIALS: